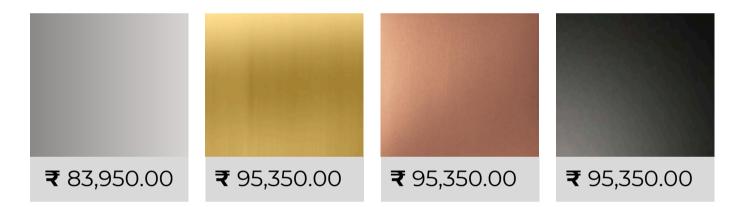

### MRP: ₹83,950.00 - ₹95,350.00(Incl. of all taxes)



### **AVAILABLE IN:**



# **MULTI FUNCTION SHOWER | MF-WCM**

The Multi Function Shower | MF-WCM is a sophisticated addition to any bathroom, offering a range of features designed for an enhanced and luxurious shower experience.

### **TECHNICAL DETAILS**

#### **4 Function of MF-WCM Multifunction Shower :**

- Rain Shower: Experience the luxurious sensation of Rainfall(324 nozzles) equipped with silicone nozzles for effortless cleaning.
- Intense Shower: Relieve stress with the Intense Shower(96 nozzles) equipped with silicone nozzles for effortless cleaning.
- Water Column: Enjoy convenience with one-way water column showers for full-body coverage.
- Mist Shower: Feel the bliss with 4 Mist Showers.

#### **Product Specification :**

- Panel Body Material: Crafted from durable Mirror Finished Stainless Steel 3