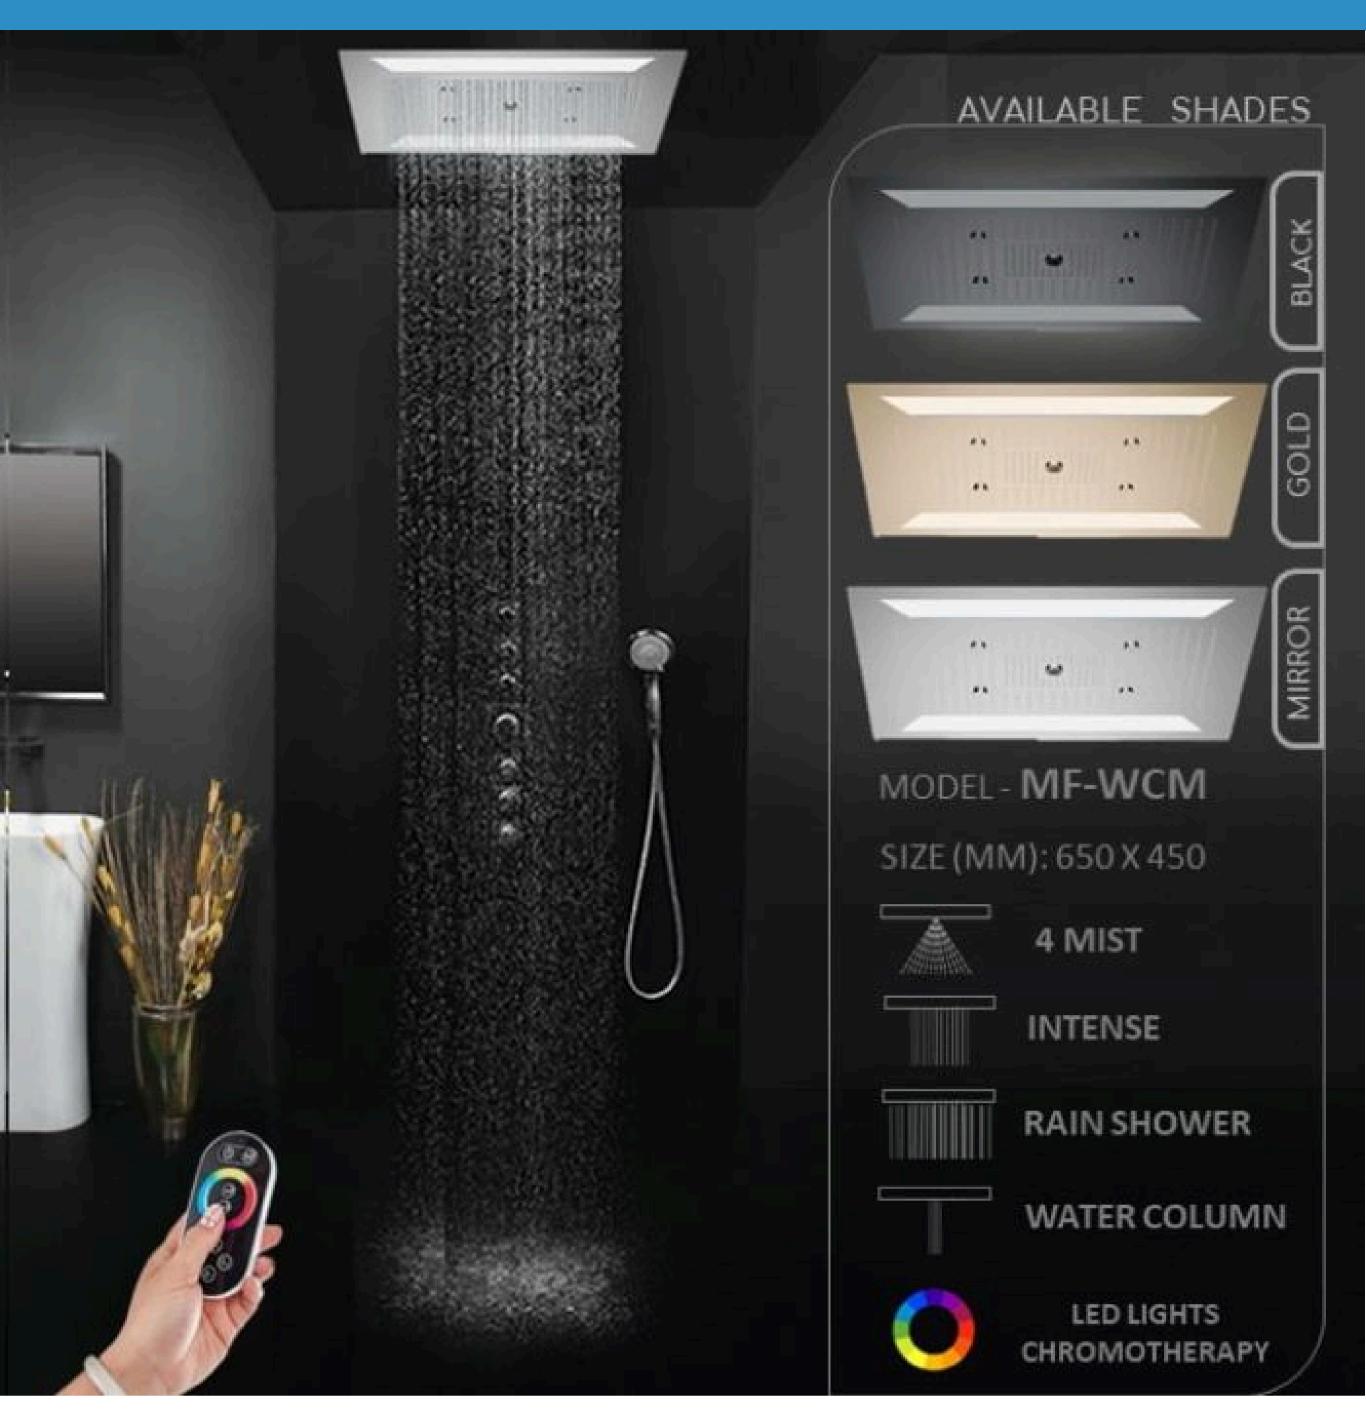

# **MULTI FUNCTION SHOWER | MF-WCM**

The Multi Function Shower | MF-WCM is a sophisticated addition to any bathroom, offering a range of features designed for an enhanced and luxurious shower experience.

#### **4 Function of MF-WCM Multifunction Shower :**

- Rain Shower: Experience the luxurious sensation of Rainfall(324 nozzles) equipped with silicone nozzles for effortless cleaning.
- Intense Shower: Relieve stress with the Intense Shower(96 nozzles) equipped with silicone nozzles for effortless cleaning.
- Water Column: Enjoy convenience with one-way water column showers for full-body coverage.
- Mist Shower: Feel the bliss with 4 Mist Showers.

#### **Product Specification :**

- Panel Body Material: Crafted from durable Mirror Finished Stainless Steel 304 & Brass Body Parts
- Chromotherapy : Changing color LED with Remote Control
- Dimensions: Multifunction Shower body size 650mm x 450mm

#### **Technical Details:**

- Water Pressure: Requires a minimum of 3 bar pressure; recommend a 1HP to 1.5HP pressure pump for low water pressure situations. Pressure Pump is not required if the distance between your bathroom and overhead tank is more than 80 feet, as it will create natural pressure.
- Panel Tested: We test products @ 4 Bar.
- Ideal Geyser Capacity: More than 20 litre is recommended